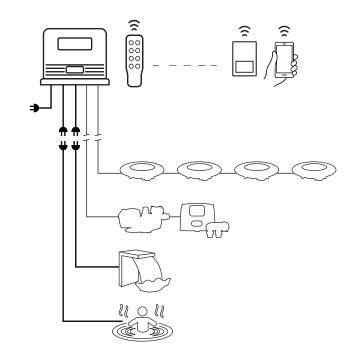

Control and fully\* automate your swimming pool system, as well as, automatic cleaners, water features, garden lighting, sprinkler system, entertainment system and virtually your entire outdoor living environment from anywhere in the world.

- Connect your lifestyle with hassle free automation
- Integration of entire Pool and Spa environment
- · One touch favourite mode
- · Wireless expansion capabilities

\*Available features depend on Connect controller model

#### **EXTEND YOUR CONTROL**

The Connect LITE+ comes with two extra 240V 10AMP outlet ports, allowing the flexibility of controlling external equipment of your choice, such as a Cleaning pump, water feature pump, music system or garden lights, from either the RF Remote Control or the built in LCD screen.