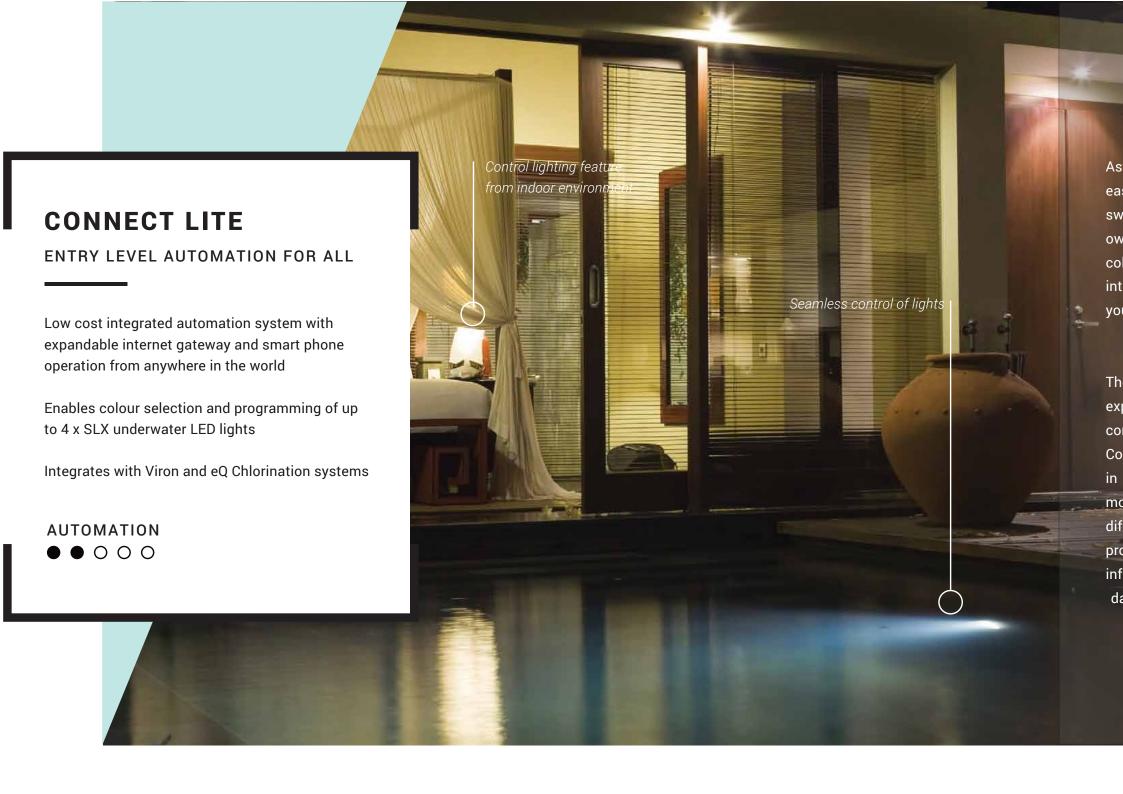

tralPool's Connect LITE is the siest way to automate your imming pool. It offers pool ners total control of up to four lour-changing LED lights. When egrated with a Viron Chlorinator, u can choose up to 4 timer periods to control your pool lights.

e Connect LITE can be further panded to include internet innection for control by the nnectMyPool app from anywhere the world. Using the platform's obile app, users can check that the ferent pool elements are working operly at all times and receive ormative parameters and control at an on chemical production levels.

## **CONNECT LITE**

#### TOTAL LIGHTING CONTROL

The Connect Lite gives you the functionality to operate up to  $4 \times SLX$  Lights. It couldn't be easier to activate and deactivate lights, change colours or return lights to Sync position with an easy one-touch button.

#### **EASY CONTROL**

The included convenient RF handheld remote allows for easy intuitive control.

#### INTEGRATION WITH CHLORINATORS

When connected to AstralPool's Viron or EQ chlorinator, you can automate your lights at night using the chlorinators built in timers.

#### **CONNECT MY POOL APP**

Since the Connect LITE is a fully expandable integrated pool automation system, it can be easily upgraded to include the AstralPool Internet Gateway, which enables full remote control through your smartphone with the ConnectMyPool app, and also access to the Virtual Pool Care system.