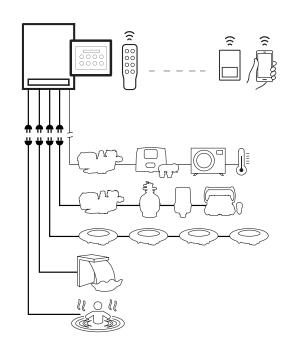

#### INTRODUCING CONNECT MY POOL

The Connect My Pool app, in conjunction with an AstralPool Connect unit, allows you to automate and control your entire swimming pool environment from your smartphone, tablet or computer.

Control and fully\* automate your swimming pool system, as well as, automatic cleaners, water features, garden lighting, sprinkler system, entertainment system and virtually your entire outdoor living environment from anywhere in the world.

- Connect your lifestyle with hassle free automation
- Integration of entire Pool and Spa environment
- · One touch favourite mode
- · Wireless expansion capabilities

\*Available features depend on Connect controller model