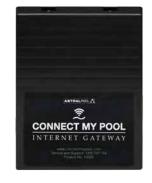

#### **OPTIONAL EXPANSION MODULES**

The AstralPool Connect units are simple to expand. Want to set up your touch screen in a more convenient location? Add on the wireless transceivers. Need an additional remote for the spa? The remote control transceiver has you covered. And don't forget the must have Internet Gateway module that will enable access to the Virtual Pool Care monitoring system and the Connect My Pool smartphone app for control of your pool from anywhere in the world!

Release the full potential of your Connect unit and allow yourself to experience the limitless freedom of controlling your Pool and Spa from anywhere in the home or on the move. The Internet Gateway allows an ethernet connection or WiFi connection from your Connect unit to your home router. Once connected, download and use the Connect My Pool APP to your mobile device and start controlling your Pool and Spa from anywhere! You can also access the Virtual Pool Care monitoring system with any Virtual Pool Care certified pool professional.