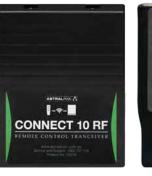

#### RF REMOTE MODULE

Unlock your Connect unit to be able to turn up to 8 different appliances on and off, including heaters, speed control for variable or 3 speed pumps and 5 other appliances. Being a two way transceiver, this smart remote uses a LED flash to let you know the signal has been received and activated by the equipment. This waterproof remote is ideal for controlling spa blowers, jets, lights and heating when using your Pool and Spa.