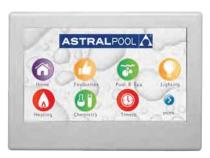

# **VIRON CONNECT**

TOTAL POOL & SPA ENVIRONMENT MANAGEMENT

Connect your lifestyle with hassle free automation

Integration of entire Pool and Spa environment

One touch favourite mode

Wireless expansion capabilities

## **VIRON CONNECT**

#### **CONNECT YOUR LIFESTYLE**

The AstralPool Viron Connect provides the pool owner the option to control all pool equipment, valves, heaters and chlorinators from anywhere inside the home or by mobile device when on the move.

#### ONE TOUCH FAVOURITE MODE

One touch "favourite" menus allow a single touch of a button to turn on your favourite spa pool setting, party settings or water feature and pool lights for a relaxing poolside BBQ.

#### SMART ASTRALPOOL INTEGRATION

The Viron Connect intelligently controls energy efficient pump speeds, water temperature and pool sanitisers when connected to AstralPool filtration and heating equipment and is highly flexible in the way in can be installed, connected and tailored to suit your lifestyle.

#### **CONNECT MY POOL APP**

Since the Viron Connect is a fully expandable integrated pool automation system, it can be easily upgraded to include the AstralPool Internet Gateway, which enables full remote control through your smartphone with the ConnectMyPool app, and also access to the Virtual Pool Care system.