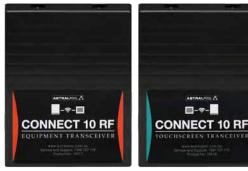

#### **OPTIONAL EXPANSION MODULES**

The AstralPool Connect units are simple to expand. Want to set up your touch screen in a more convenient location? Add on the wireless transceivers. Need an additional remote for the spa? The remote control transceiver has you covered. And don't forget the must have Internet Gateway module that will enable access to the Virtual Pool Care monitoring system and the Connect My Pool smartphone app for control of your pool from anywhere in the world!

#### **WIRELESS MODULE**

The touch screen can be installed inside the home in a convenient location that allow easy access for the entire family. This wireless touch screen option eliminates the need for difficult to install cable between the house and the pool equipment.

#### RF REMOTE MODULE

Unlock your Connect unit to be able to turn up to 8 different appliances on and off, including heaters, speed control for variable or 3 speed pumps and 5 other appliances. Being a two way transceiver, this smart remote uses a LED flash to let you know the signal has been received and activated by the equipment. This waterproof remote is ideal for controlling spa blowers, jets, lights and heating when using your Pool and Spa.