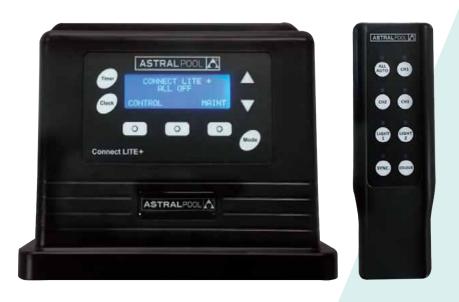

e AstralPool Connect LITE+ is an egrated pool automation system at offers pool owners total introl of up to four colour-changing. D lights (in 2 different zones if quired), timer periods for the ration pump and full integration the a Viron chlorinator. Sitting in tween the Connect LITE and on Connect, the Connect LITE+ to includes four programmable iners and 2x 240 V outlets to innect extra devices and give implete control of the pool.

e Connect LITE + can be further banded to include internet nnection for control by the nnectMyPool app from anywhere the world. Using the platform's obile app, users can check that the ferent pool elements are working operly at all times and receive ormative parameters and control ta on chemical production levels.

#### EASIER MANUAL CONTROL

The incorporated built in front LCD screen allows for easier manual control of settings.

#### **EXTEND YOUR CONTROL**

The Connect LITE+ comes with two extra 240V 10AMP outlet ports, allowing the flexibility of controlling external equipment of your choice, such as a Cleaning pump, water feature pump, music system or garden lights, from either the RF Remote Control or the built in LCD screen.