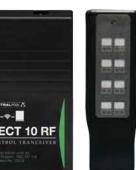

#### RF REMOTE MODULE

Unlock your Connect unit to be able to turn up to 8 different appliances on and off, including heaters, speed control for variable or 3 speed pumps and 5 other appliances. Being a two way transceiver, this smart remote uses a LED flash to let you know the signal has been received and activated by the equipment. This waterproof remote is ideal for controlling spa blowers, jets, lights and heating when using your Pool and Spa.