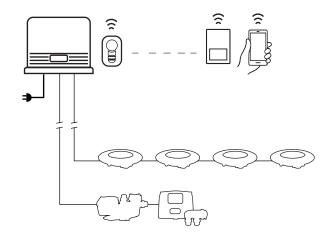

tralPool's Connect LITE is the siest way to automate your imming pool. It offers pool ners total control of up to four lour-changing LED lights. When egrated with a Viron Chlorinator, u can choose up to 4 timer periods to control your pool lights.

e Connect LITE can be further panded to include internet innection for control by the nnectMyPool app from anywhere the world. Using the platform's obile app, users can check that the ferent pool elements are working operly at all times and receive ormative parameters and control at an on chemical production levels.