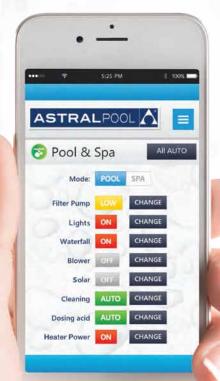

#### INTRODUCING CONNECT MY POOL

The Connect My Pool app, in conjunction with an AstralPool Connect unit, allows you to automate and control your entire swimming pool environment from your smartphone, tablet or computer.

Control and fully\* automate your swimming pool system, as well as, automatic cleaners, water features, garden lighting, sprinkler system, entertainment system and virtually your entire outdoor living environment from anywhere in the world.

#### **CONNECT MY POOL APP**

Since the Connect LITE is a fully expandable integrated pool automation system, it can be easily upgraded to include the AstralPool Internet Gateway, which enables full remote control through your smartphone with the ConnectMyPool app, and also access to the Virtual Pool Care system.

Release the full potential of your Connect unit and allow yourself to experience the limitless freedom of controlling your Pool and Spa from anywhere in the home or on the move. The Internet Gateway allows an ethernet connection or WiFi connection from your Connect unit to your home router. Once connected, download and use the Connect My Pool APP to your mobile device and start controlling your Pool and Spa from anywhere! You can also access the Virtual Pool Care monitoring system with any Virtual Pool Care certified pool professional.