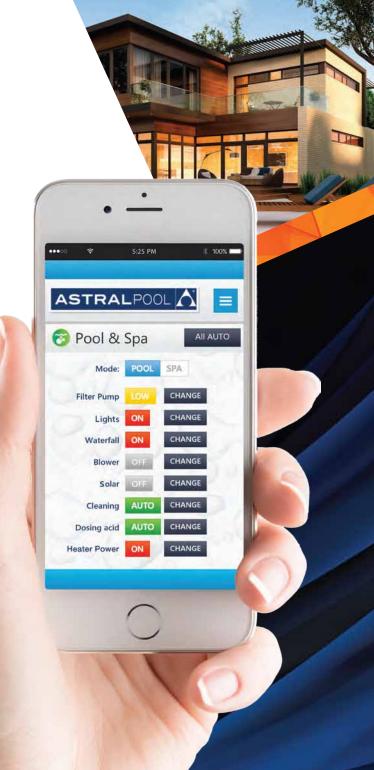

#### INTRODUCING CONNECT MY POOL

The Connect My Pool app, in conjunction with an AstralPool Connect unit, allows you to automate and control your entire swimming pool environment from your smartphone, tablet or computer.

Control and fully\* automate your swimming pool system, as well as, automatic cleaners, water features, garden lighting, sprinkler system, entertainment system and virtually your entire outdoor living environment from anywhere in the world.

#### **CONNECT MY POOL APP**

Since the Connect LITE is a fully expandable integrated pool automation system, it can be easily upgraded to include the AstralPool Internet Gateway, which enables full remote control through your smartphone with the ConnectMyPool app, and also access to the Virtual Pool Care system.

Release the full potential of your Connect unit and allow yourself to experience the limitless freedom of controlling your Pool and Spa from anywhere in the home or on the move. The Internet Gateway allows an ethernet connection or WiFi connection from your Connect unit to your home router. Once connected, download and use the Connect My Pool APP to your mobile device and start controlling your Pool and Spa from anywhere! You can also access the Virtual Pool Care monitoring system with any Virtual Pool Care certified pool professional.