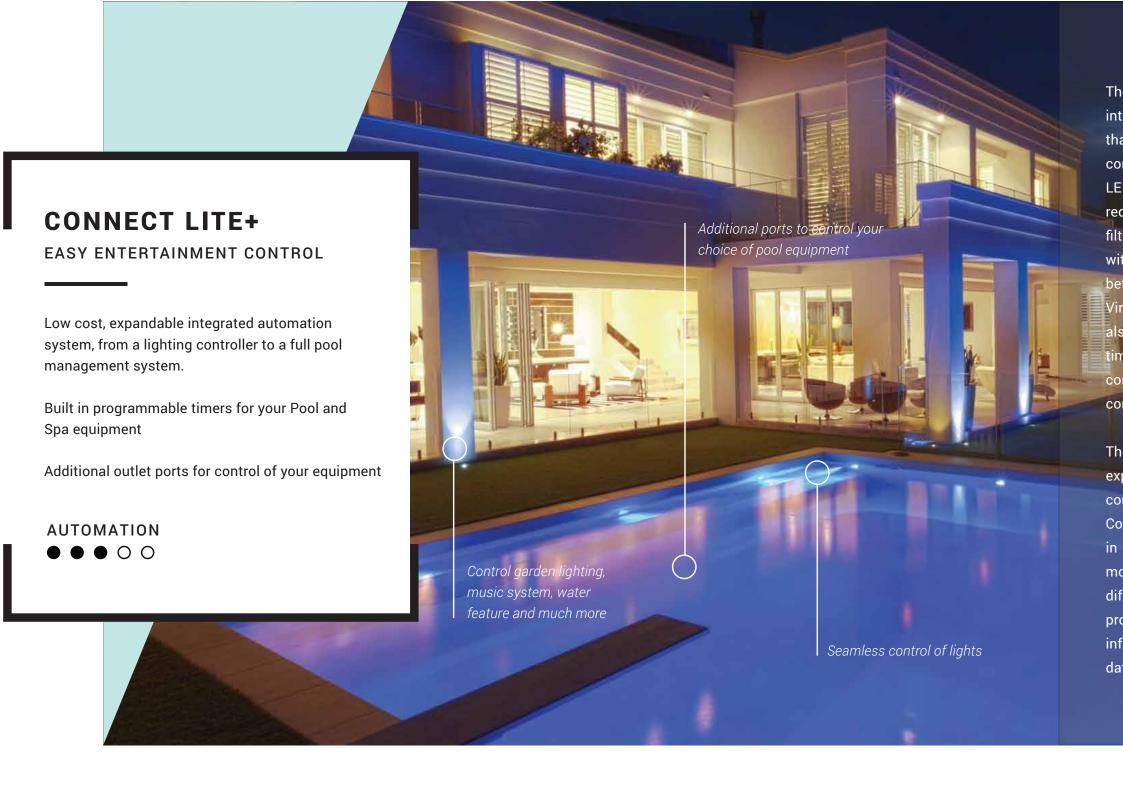

e AstralPool Connect LITE+ is an egrated pool automation system at offers pool owners total introl of up to four colour-changing. D lights (in 2 different zones if quired), timer periods for the ration pump and full integration the a Viron chlorinator. Sitting in tween the Connect LITE and on Connect, the Connect LITE+ to includes four programmable iners and 2x 240 V outlets to innect extra devices and give implete control of the pool.

e Connect LITE + can be further banded to include internet nnection for control by the nnectMyPool app from anywhere the world. Using the platform's obile app, users can check that the ferent pool elements are working operly at all times and receive ormative parameters and control ta on chemical production levels.

## **CONNECT LITE +**

#### TOTAL LIGHTING CONTROL

Functionality to operate up to 4 x SLX Lights. RF Remote Control to activate and deactivate lights, change colours or return lights to Sync position with an easy one-touch button.

#### EASIER MANUAL CONTROL

The incorporated built in front LCD screen allows for easier manual control of settings.

#### **EXTEND YOUR CONTROL**

The Connect LITE+ comes with two extra 240V 10AMP outlet ports, allowing the flexibility of controlling external equipment of your choice, such as a Cleaning pump, water feature pump, music system or garden lights, from either the RF Remote Control or the built in LCD screen.

#### INTEGRATION WITH CHLORINATORS

When connected to a Viron or EQ chlorinator, you will be able to easily control your pool's chlorination with your remote.

#### **CONNECT MY POOL APP**

Since the Connect LITE + is a fully expandable integrated pool automation system, it can be easily upgraded to include the AstralPool Internet Gateway, which enables full remote control through your smartphone with the ConnectMyPool app, and also access to the Virtual Pool Care system.